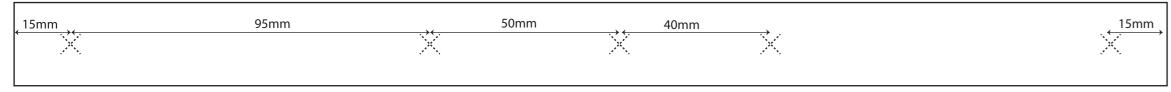

## 305mm

### 770mm

| 15mm | 95mm | 50mm 40mm | ۱<br>۲ | 90mm |
|------|------|-----------|--------|------|
|      |      |           |        |      |
|      |      |           |        |      |

| 50mm | 95mm | 15mm |
|------|------|------|
|      |      |      |
|      |      |      |

| 15mm | 15mm | 15mm | 15mm | 15mm | 15mm  | 15mm | 15mm | 15mm | 15mm | 15mm            | 15mm                            | 15mm | 15mm          | 15mm    | 15mm | <u>↓ 15mm</u> | 15mm       | 15mm |
|------|------|------|------|------|-------|------|------|------|------|-----------------|---------------------------------|------|---------------|---------|------|---------------|------------|------|
|      |      |      |      |      |       |      |      |      |      |                 |                                 |      |               |         |      |               |            |      |
| 95mm |      |      | 95mm |      |       | 95mm |      |      | 95mm |                 |                                 | 95mm |               |         | 95mm |               |            | 95mm |
|      |      |      |      |      |       |      |      |      |      |                 |                                 |      |               |         |      |               |            | ·    |
| 50mm | 15mm | 15mm | 50mm | 15mm | 1.5mm | 50mm | 15mm | 15mm | 50mm | , <u>15mm</u> → | , <sup>,,,</sup> , <u>15</u> mm | 50mm | , <u>15mm</u> | 1.5mm   | 50mm |               |            | 50mm |
| 40mm |      | 5mm  | 40mm |      | 5mm   | 40mm |      | 5mm  | 40mm |                 | 5<br>mm                         | 40mm |               | 5mm<br> | 40mm |               | Smm        | 40mm |
|      |      |      |      |      | 15mm  |      |      |      |      |                 | 15mm                            |      |               |         |      |               |            | ·    |
| 90   |      | *    |      |      |       |      |      |      |      |                 |                                 |      |               |         |      |               | _ <b>+</b> |      |
| mm   |      |      |      |      |       |      |      |      |      |                 |                                 |      |               |         |      |               |            |      |
|      |      |      | 15mm |      |       | 15mm |      |      | 15mm |                 |                                 | 15mm |               |         | 15mm |               |            | 15mm |
|      |      |      |      |      |       |      |      |      |      |                 |                                 |      |               |         |      |               |            |      |
|      |      |      |      |      |       |      |      |      |      |                 |                                 |      |               |         |      |               |            |      |
|      |      |      |      |      |       |      |      |      |      |                 |                                 |      |               |         |      |               |            |      |
|      |      |      |      |      |       |      |      |      |      |                 |                                 |      |               |         |      |               |            |      |
|      |      |      |      |      |       |      |      |      |      |                 |                                 |      |               |         |      |               |            |      |
|      |      |      |      |      |       |      |      |      |      |                 |                                 |      |               |         |      |               |            |      |
| 90mm |      |      |      |      |       |      |      |      |      |                 |                                 |      |               |         |      |               |            |      |
|      |      |      |      |      |       |      |      |      |      |                 |                                 |      |               |         |      |               |            |      |
| 40mm |      |      |      |      |       |      |      |      |      |                 |                                 |      |               |         |      |               |            |      |
| 50mm |      |      |      |      |       |      |      |      |      |                 |                                 |      |               |         |      |               |            |      |
| B    |      |      |      |      |       |      |      |      |      |                 |                                 |      |               |         |      |               |            |      |
| 95mm |      |      |      |      |       |      |      |      |      |                 |                                 |      |               |         |      |               |            |      |
|      |      |      |      |      |       |      |      |      |      |                 |                                 |      |               |         |      |               |            |      |
| 15mm |      |      |      |      |       |      |      |      |      |                 |                                 |      |               |         |      |               |            |      |
|      |      |      |      |      |       |      |      |      |      |                 |                                 |      |               |         |      |               |            |      |