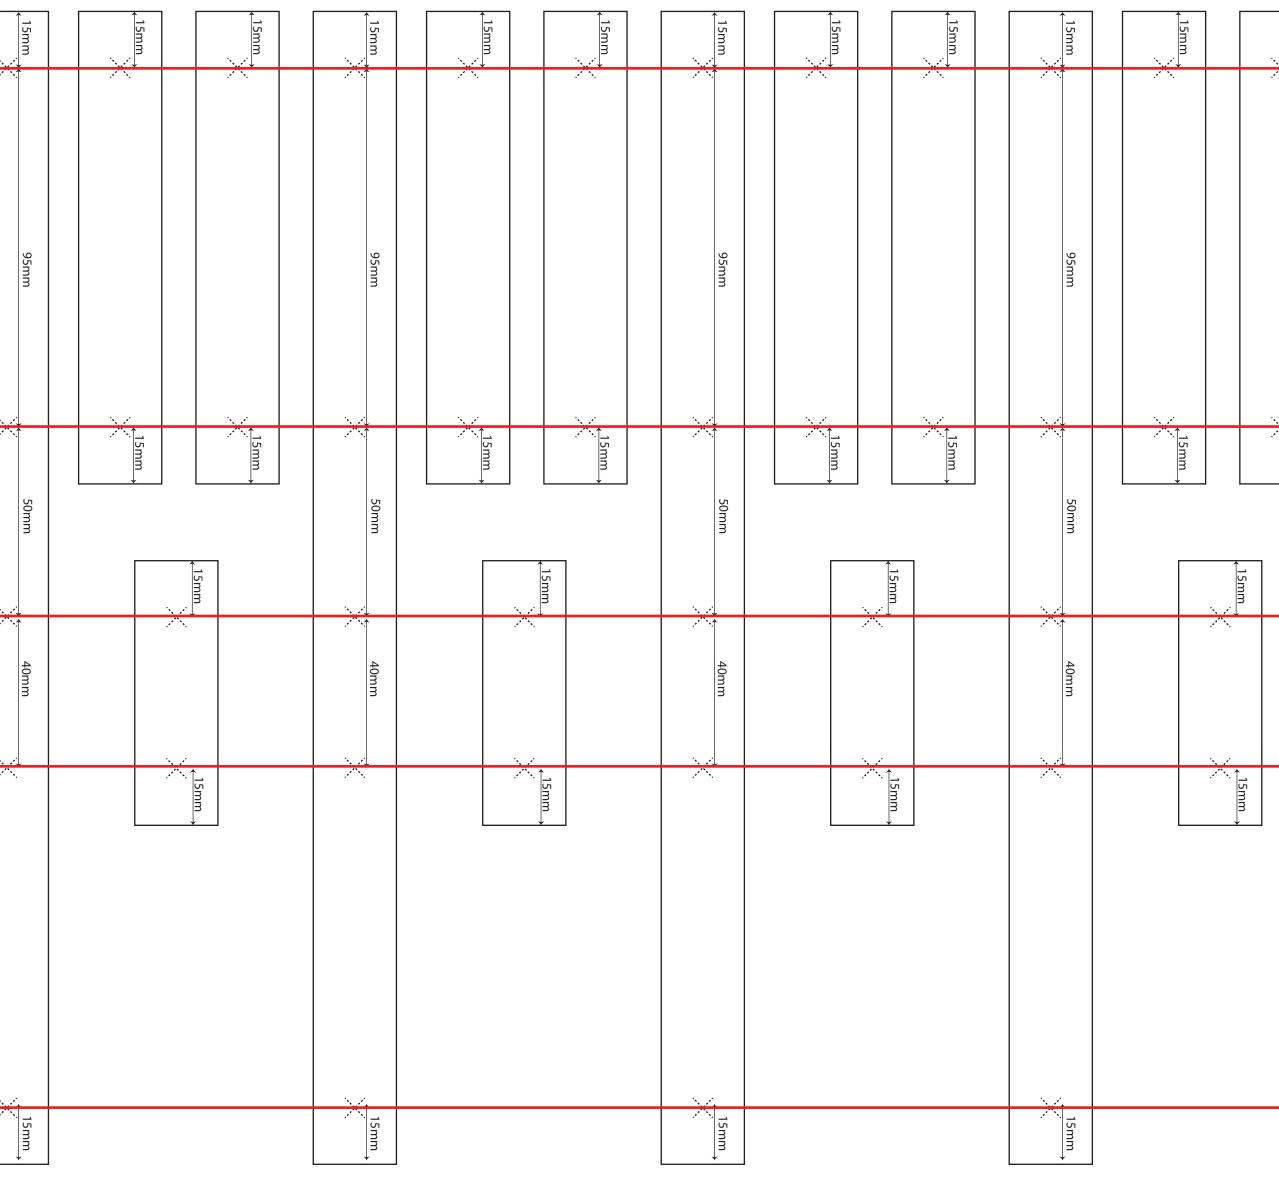

| 15mm | 15mm | 15mm | 15mm | 15mm | 15mm  | 15mm | 15mm | 15mm | 15mm | 15mm            | 15mm                            | 15mm | 15mm          | 15mm    | 15mm | <u>↓ 15mm</u> | 15mm       | 15mm |
|------|------|------|------|------|-------|------|------|------|------|-----------------|---------------------------------|------|---------------|---------|------|---------------|------------|------|
|      |      |      |      |      |       |      |      |      |      |                 |                                 |      |               |         |      |               |            |      |
| 95mm |      |      | 95mm |      |       | 95mm |      |      | 95mm |                 |                                 | 95mm |               |         | 95mm |               |            | 95mm |
|      |      |      |      |      |       |      |      |      |      |                 |                                 |      |               |         |      |               |            | ·    |
| 50mm | 15mm | 15mm | 50mm | 15mm | 1.5mm | 50mm | 15mm | 15mm | 50mm | , <u>15mm</u> → | , <sup>,,,</sup> , <u>15</u> mm | 50mm | , <u>15mm</u> | 1.5mm   | 50mm |               |            | 50mm |
| 40mm |      | 5mm  | 40mm |      | 5mm   | 40mm |      | 5mm  | 40mm |                 | 5<br>mm                         | 40mm |               | 5mm<br> | 40mm |               | Smm        | 40mm |
|      |      |      |      |      | 15mm  |      |      |      |      |                 | 15mm                            |      |               |         |      |               |            | ·    |
| 90   |      | *    |      |      |       |      |      |      |      |                 |                                 |      |               |         |      |               | _ <b>+</b> |      |
| mm   |      |      |      |      |       |      |      |      |      |                 |                                 |      |               |         |      |               |            |      |
|      |      |      | 15mm |      |       | 15mm |      |      | 15mm |                 |                                 | 15mm |               |         | 15mm |               |            | 15mm |
|      |      |      |      |      |       |      |      |      |      |                 |                                 |      |               |         |      |               |            |      |
|      |      |      |      |      |       |      |      |      |      |                 |                                 |      |               |         |      |               |            |      |
|      |      |      |      |      |       |      |      |      |      |                 |                                 |      |               |         |      |               |            |      |
|      |      |      |      |      |       |      |      |      |      |                 |                                 |      |               |         |      |               |            |      |
|      |      |      |      |      |       |      |      |      |      |                 |                                 |      |               |         |      |               |            |      |
|      |      |      |      |      |       |      |      |      |      |                 |                                 |      |               |         |      |               |            |      |
| 90mm |      |      |      |      |       |      |      |      |      |                 |                                 |      |               |         |      |               |            |      |
|      |      |      |      |      |       |      |      |      |      |                 |                                 |      |               |         |      |               |            |      |
| 40mm |      |      |      |      |       |      |      |      |      |                 |                                 |      |               |         |      |               |            |      |
| 50mm |      |      |      |      |       |      |      |      |      |                 |                                 |      |               |         |      |               |            |      |
| B    |      |      |      |      |       |      |      |      |      |                 |                                 |      |               |         |      |               |            |      |
| 95mm |      |      |      |      |       |      |      |      |      |                 |                                 |      |               |         |      |               |            |      |
|      |      |      |      |      |       |      |      |      |      |                 |                                 |      |               |         |      |               |            |      |
| 15mm |      |      |      |      |       |      |      |      |      |                 |                                 |      |               |         |      |               |            |      |
|      |      |      |      |      |       |      |      |      |      |                 |                                 |      |               |         |      |               |            |      |